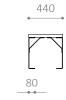

## DIMENSIONS:

Frame: 5 mm steel sheet panel Slats: 70 x 40 mm

### INSTALLATION:

- Supplied for bolting onto the groundSeating height: 440 mm
- Table height: 720 mm