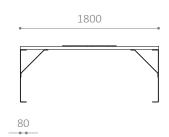

## DIMENSIONS:

Frame: 5 mm steel sheet panel Slats: 70 x 40 mm

### INSTALLATION:

- Supplied for bolting onto the groundSeating height: 440 mm
- Table height: 720 mm