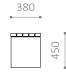

## DIMENSIONS:

Frame: 5 mm steel sheet panel Slats: 70 x 40 mm

### INSTALLATION:

- Supplied for bolting onto the groundSeating height: 440 mm
- Table height: 720 mm