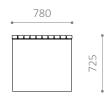

# LINN BENCH Design: HITSA

Simplistic bench Part of the LINN-series with bench, table and stool Robust furniture that can be combined in many different ways Also available in any RAL colour

















LINN SK



















## LINN BENCH

- Simplistic bench
- Part of the LINN series with bench, table and stool
- Robust furniture that can be combined in many different ways
- Also available in any RAL colour

#### MATERIALS:

- Sature (silicate treated, nordic pine wood) or oil-treated, FSC®-certified mahogany
- Also available in untreated FSC®-certified mahogany
- Corten steel or hot-dip galvanised steel
- Also available in powder-coated, hot-dip galvanised steel

## DIMENSIONS:

Frame: 5 mm steel sheet panel Slats: 70 x 40 mm

### INSTALLATION:

- Supplied for bolting onto the groundSeating height: 440 mm
- Table height: 720 mm