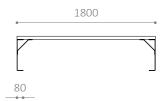

## DIMENSIONS:

Frame: 5 mm steel sheet panel Slats: 70 x 40 mm

### INSTALLATION:

- Supplied for bolting onto the groundSeating height: 440 mm
- Table height: 720 mm