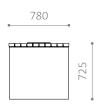

# LINN BENCH Design: HITSA

Simplistic bench Part of the LINN-series with bench, table and stool Robust furniture that can be combined in many different ways Also available in any RAL colour

















LINN SK



















## LINN BENCH

- Simplistic bench
- Part of the LINN series with bench, table and stool
- Robust furniture that can be combined in many different ways
- Also available in any RAL colour

#### MATERIALS:

- Sature (silicate treated, nordic pine wood) or oil-treated, FSC®-certified mahogany
- Also available in untreated FSC®-certified mahogany
- Corten steel or hot-dip galvanised steel
- Also available in powder-coated, hot-dip galvanised steel

## DIMENSIONS:

Frame: 5 mm steel sheet panel Slats: 70 x 40 mm

### INSTALLATION:

- Supplied for bolting onto the groundSeating height: 440 mm
- Table height: 720 mm