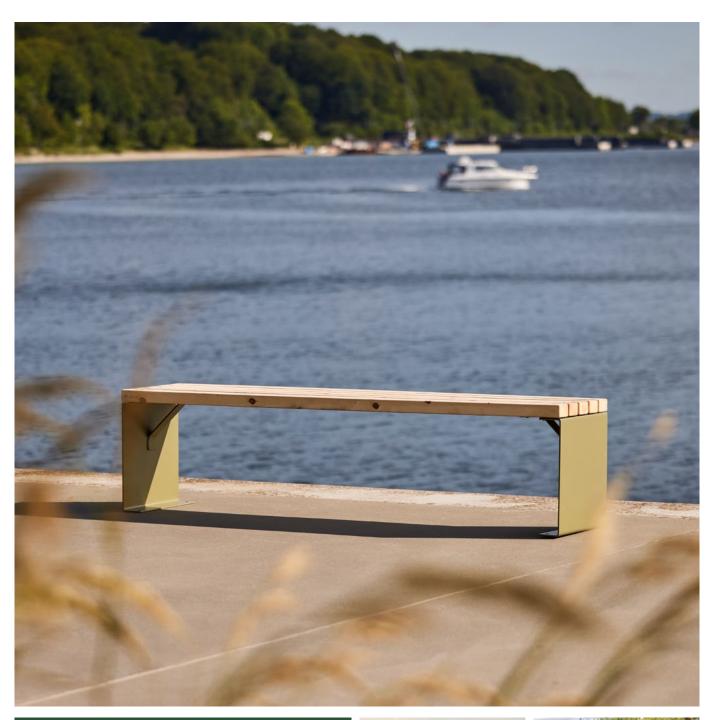

# LINN BENCH Design: HITSA

Simplistic bench Part of the LINN-series with bench, table and stool Robust furniture that can be combined in many different ways Also available in any RAL colour

LINN SK

## LINN BENCH

- Simplistic bench
- Part of the LINN series with bench, table and stool
- Robust furniture that can be combined in many different ways
- Also available in any RAL colour

#### MATERIALS:

- Sature (silicate treated, nordic pine wood) or oil-treated, FSC®-certified mahogany
- Also available in untreated FSC®-certified mahogany
- Corten steel or hot-dip galvanised steel
- Also available in powder-coated, hot-dip galvanised steel

## DIMENSIONS:

Frame: 5 mm steel sheet panel Slats: 70 x 40 mm

### INSTALLATION:

- Supplied for bolting onto the groundSeating height: 440 mm
- Table height: 720 mm