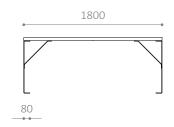

## DIMENSIONS:

Frame: 5 mm steel sheet panel Slats: 70 x 40 mm

### INSTALLATION:

- Supplied for bolting onto the groundSeating height: 440 mm
- Table height: 720 mm