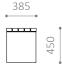

## DIMENSIONS:

Frame: 5 mm steel sheet panel Slats: 70 x 40 mm

### INSTALLATION:

- Supplied for bolting onto the groundSeating height: 440 mm
- Table height: 720 mm